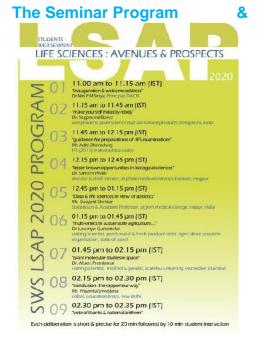

**Brochure of Students' Web Seminar Life Sciences: Avenues & Prospects 2020** 

Department of Botany Activities 2020-2021

Intimation was circulated among the semester wise groups on social media

Telegram Group WA Organisers Group

### Students' Web Seminar

Keeping in view, the need for academic attachment with students in this span of nation lock down due to covid19 pandemic, the department of zoology & botany planned a web seminar for students in particular, focusing on the future prospects and the avenues available in zoology and botany. The opportunities available in conventional mode such as higher studies; research; teaching and so on are well know but less known offbeat ones are usually ignored or afraid off to opt as they are un-trendy. We would try catering such interactive deliberations to our graduate students. And to propagate the students' seminar in a fruitful manner, we are planning to invite few such experts in these domains related to both subjects, who would enlighten you all about the lesser known opportunities than the common

Department of Botany Activities 2020-2021

prevalent ones to justify the theme of seminar"Life Sciences: Avenues & Prospects". The students would interact, enrich and explore these untouched aspects of ignorance of prospects. We would further take these effort by extended to our academic collaborators and the other college students as well if situation permitting to do so.