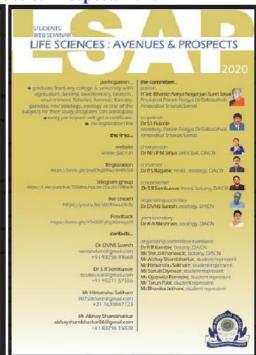

#### **Seminar Conclusion**

Formal vote of thanks proposed by Dr A A Meshram, joint secretary, SWS LSAP Concluded by National Anthem

the committee...

patron
H'ble Bhante Aarya Nagarjun Surei Sasai
President,Param Poojya Dr Babasaheb
Ambedkar Smarak Samiti

**co-patron**Dr S S Fulzele, secretary
PPDBASmarak Samiti

chairperson

Dr Mrs P M Siriya,

principal, DACN

convener
Dr R S Bagade
head, zoology, DACN

co-convener
Dr S R Somkuwar
head, botany, DACN

organizing secretary Dr DVNS Suresh zoology, DACN

**joint secretary** Dr A A Meshram zoology, DACN

### organizing committee members

Dr. Rahul B. Kamble, Botany, DACN
Ms. Shruti Kharwade, Botany, DACN
Mr Abhay Shambharkar, student represent Mr Himanshu
Sakhare, student represent Ms Sonali Diyewar, student
represent Ms Ojaswita Ramteke, student represent Mr
Tarun Patil, student represent Ms Bhavika Jethani,
student represent

#### Registration

https://forms.gle/pwiDkgf8NunkHBVK8

#### live stream

https://youtu.be/dzcfvwuob3s

# Feedback https://forms.gle/4TxGGFqFq3Qmicpu9

Department of Botany Activities 2020-2021