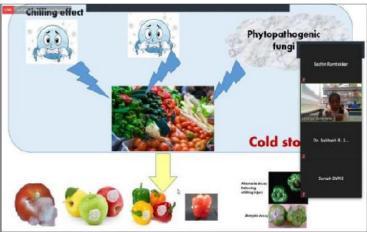

#### DR LAVANYA GUNAMALAI

VISITING SCIENTIST, POSTHARVEST & FRESH PRODUCE DEPT. AGRICULTURE RESEARCH ORGANISATION, STATE OF ISRAEL

Introduced by Dr. S. R. Somkuwar, co-convener, SWS LSAP

Department of Botany Activities 2020-2021