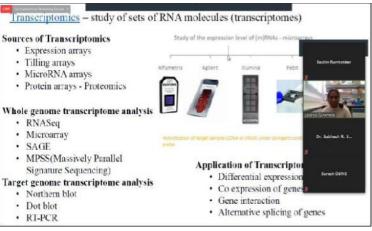

#### "MULTI-OMICS IN SUSTAINABLE AGRICULTURE...."

#### DR LAVANYA GUNAMALAI

VISITING SCIENTIST, POSTHARVEST & FRESH PRODUCE DEPT. AGRICULTURE RESEARCH ORGANISATION, STATE OF ISRAEL

Introduced by Dr. S. R. Somkuwar, co-convener, SWS LSAP

Department of Botany Activities 2020-2021