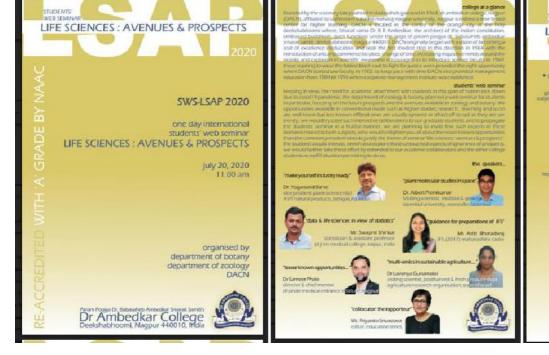

**Brochure of Students' Web Seminar Life Sciences: Avenues & Prospects 2020** 

Department of Botany Activities 2020-2021

Intimation was circulated among the semester wise groups on social media

Telegram Group WA Organisers Group

### Students' Web Seminar

Keeping in view, the need for academic attachment with students in this span of nation lock down due to covid19 pandemic, the department of zoology & botany planned a web seminar for students in particular, focusing on the future prospects and the avenues available in zoology and botany. The opportunities available in conventional mode such as higher studies; research; teaching and so on are well know but less known offbeat ones are usually ignored or afraid off to opt as they are un-trendy. We would try catering such interactive deliberations to our graduate students. And to propagate the students' seminar in a fruitful manner, we are planning to invite few such experts in these domains related to both subjects, who would enlighten you all about the lesser known opportunities than the common

Department of Botany Activities 2020-2021

prevalent ones to justify the theme of seminar"Life Sciences: Avenues & Prospects". The students would interact, enrich and explore these untouched aspects of ignorance of prospects. We would further take these effort by extended to our academic collaborators and the other college students as well if situation permitting to do so.

### Seminar Day: July 20, 2020

The Students' Web Seminar began at sharpe 1100 hours on July 20, 2020. The organizing secretary, Dr. DVNS Suresh conducted the whole program with association with Dr. R S Bagade, the convener; Dr. S. R. Somkuwar, the coconvener; Dr A A Meshram, the joint secretary and student committee members on Zoom platform and the the seminar was live on YouTube Live Streaming.