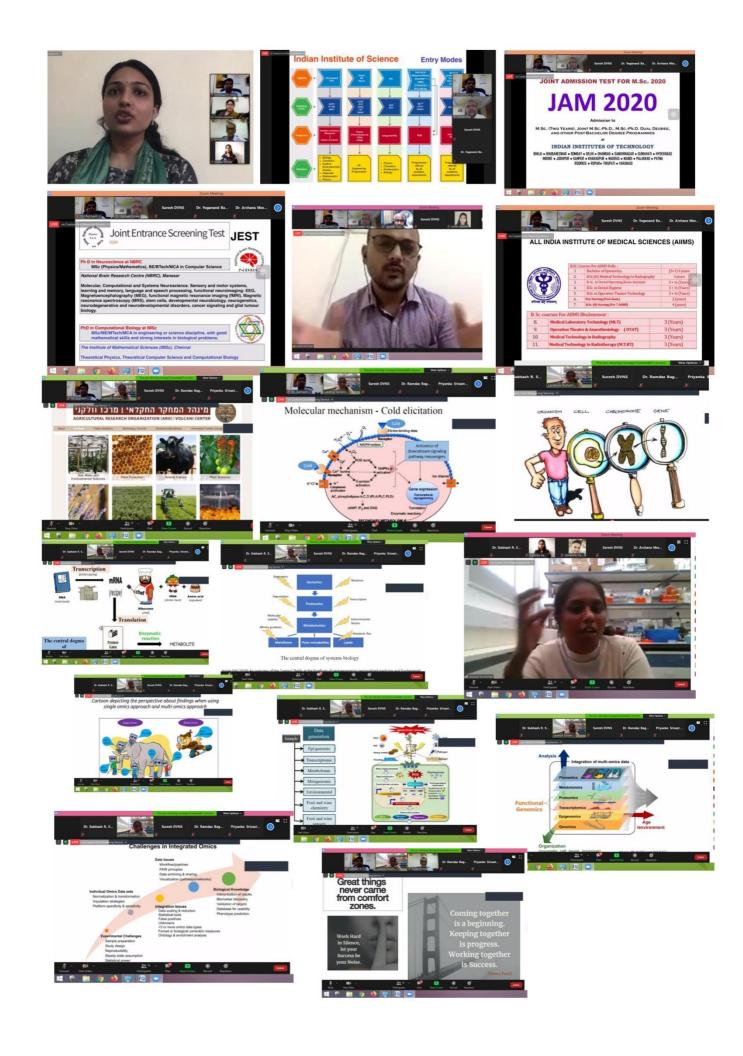

### Seminar Day: July 20, 2020

The Students' Web Seminar began at sharpe 1100 hours on July 20, 2020. The organizing secretary, Dr. DVNS Suresh conducted the whole program with association with Dr. R S Bagade, the convener; Dr. S. R. Somkuwar, the coconvener; Dr A A Meshram, the joint secretary and student committee members on Zoom platform and the the seminar was live on YouTube Live Streaming.

# Welcome Address Our Principal, Dr Mrs P M Siriya, DACN

She spoke about the college; the management and their untiring efforts to enhance and enrich the overall progress of the institution. She also observed the overwhelming response of the student participants and wished the committee for successful accomplishment.

Soon after the principal's address, the first speaker was invited to the forum for his presentation from Bangalore live. The content and the important information catered by the speaker about the industry ready context was so engrossing that even the little connectivity issue in the beginning was not in the memory trail. Then the theme was shifted to indian forest services and the preparations towards its examination in an IFS officer's words. Hereon the students were taken aboard to the flight of lesser known opportunities & examinations through an eminent career mentor & tutor from the city. One of his narration about biostatistics was picked up by another biostatistician from a nearby regional medical college who consistently related the

# Dr. Ambedkar College, Deekshabhoomi, Nagpur Department of Botany

Activities 2020-2021

data and life sciences in a daily medical college routine basis. This took a research turn now and we all landed up online in Israel from where an indian doctorate being a visiting faculty in Israel agricultural organisation, made us all aware of different omics involved in the agricultural developments and existing research opportunities that are not usually evident enough.

#### DR LAVANYA GUNAMALAI

VISITING SCIENTIST, POSTHARVEST & FRESH PRODUCE DEPT. AGRICULTURE RESEARCH ORGANISATION, STATE OF ISRAEL

Introduced by Dr. S. R. Somkuwar, co-convener, SWS LSAP

Department of Botany Activities 2020-2021

### **Questions & Answers Rounds...**

They were conducted after every talk and the student committee members keep a track of questions asked by participants on the chat box of You Tube Live Streaming.

Ms Sonali Diyewar, Ms Bhavika Jethani, Ms Ojaswita Ramteke, Mr Himanshu Sakhare, Mr Tarun Patil collected the questions from the YouTube chat box and put before the respective speakers in the Q&A section for the discuaaion on behalf of the student participants.

Few of the YouTube chat box screenshots displaying the questions they picked up for the round of student interaction session were pasted ahead..

**Department of Botany** 

sciences in industrial area

30 Srijan Skills Academy very nice