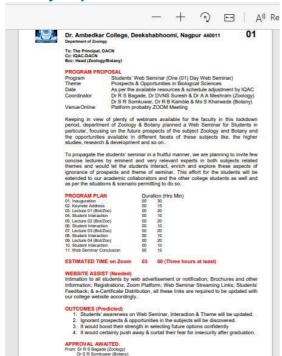

#### **NOTICE of the PROGRAM (Students' Web Seminar)**

Program Students' Web Seminar Life Sciences: Avenues & Prospects

Date July 20, 2020

Organisers Department of Botany & Zoology
Online Zoom platform & YouTube Streaming

Venue Samiti Room, DACN

The proposal for the Students' Web Seminar was submitted to the Principal and IQAC, DACN for approval through email in June 2020 in joint collaboration with Botany department

We have been alloted a date of July 20, 2020 by the IQAC, DACN

### Students' Web Seminar

Keeping in view, the need for academic attachment with students in this span of nation lock down due to covid19 pandemic, the department of zoology & botany planned a web seminar for students in particular, focusing on the future prospects and the avenues available in zoology and botany. The opportunities available in conventional mode such as higher studies; research; teaching and so on are well know but less known offbeat ones are usually ignored or afraid off to opt as they are un-trendy. We would try catering such interactive deliberations to our graduate students. And to propagate the students' seminar in a fruitful manner, we are planning to invite few such experts in these domains related to both subjects, who would enlighten you all about the lesser known opportunities than the common

Department of Botany Activities 2020-2021

prevalent ones to justify the theme of seminar"Life Sciences: Avenues & Prospects". The students would interact, enrich and explore these untouched aspects of ignorance of prospects. We would further take these effort by extended to our academic collaborators and the other college students as well if situation permitting to do so.