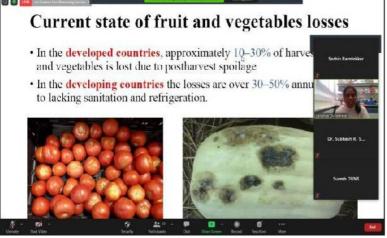

#### MR. SAHIN GURNULE

STATISTICIAN, COMMUNITY MEDICINE. CHALMEDA ANANDRAO INSTITUTE OF MEDICAL SCIENCES, KARIMNAGAR, INDIA

Introduced by Dr R S Bagade

Department of Botany Activities 2020-2021

Speaker 05