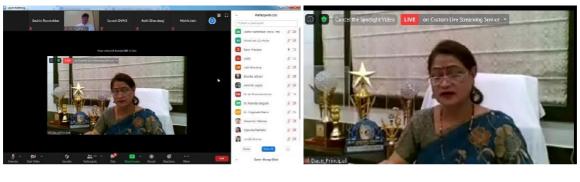

### Seminar Day: July 20, 2020

The Students' Web Seminar began at sharpe 1100 hours on July 20, 2020. The organizing secretary, Dr. DVNS Suresh conducted the whole program with association with Dr. R S Bagade, the convener; Dr. S. R. Somkuwar, the coconvener; Dr A A Meshram, the joint secretary and student committee members on Zoom platform and the the seminar was live on YouTube Live Streaming.

# Welcome Address Our Principal, Dr Mrs P M Siriya, DACN

She spoke about the college; the management and their untiring efforts to enhance and enrich the overall progress of the institution. She also observed the overwhelming response of the student participants and wished the committee for successful accomplishment.