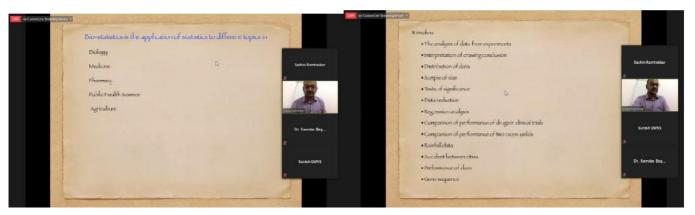

# Dr. Ambedkar College, Deekshabhoomi, Nagpur Department of Botany

**Activities 2020-2021** 

Speaker 04

"DATA & LIFE SCIENCES IN VIEW OF STATISTICS"

#### MR. SAHIN GURNULE

STATISTICIAN, COMMUNITY MEDICINE. CHALMEDA ANANDRAO INSTITUTE OF MEDICAL SCIENCES, KARIMNAGAR, INDIA

Introduced by Dr R S Bagade

Department of Botany Activities 2020-2021

Speaker 05